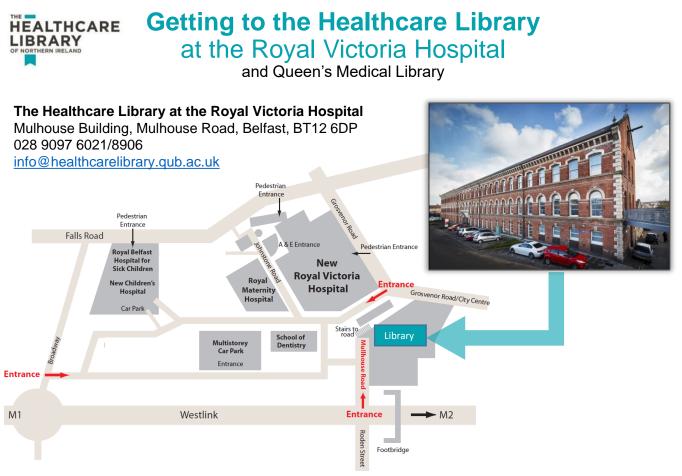

The Healthcare Library (and Queen's Medical Library) is on the ground floor of the Mulhouse Building, close to both the Grosvenor Road and Westlink entrances to the Royal Victoria Hospital.

If travelling to the Library by car, please use the Royal Victoria Hospital's visitor car park (marked **Multistorey Car Park** on the map above).