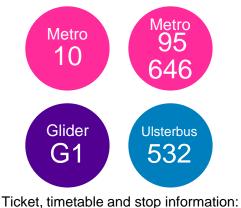

Alternatively, the Royal Victoria Hospital is well-served by bus routes:

## **Translink Bus Services**

https://www.translink.co.uk/

> Timetable and stop information: <u>http://bit.ly/20gaYUF</u>